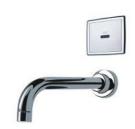

## **Specification Summary – ET2-20.5**

- Wall mounted sensor plate and spout
- 6 Star WELS
- Watermark
- Highly suitable for Commercial use
- Separate sensor plate makes it suitable for use with stainless steel washplanes/sinks
- Minimal Surfaces ideal for Hospitals, Clinics Laboratories and all public bathrooms
- Easy front panel access for maintenance
- Unit is recessed into wall cavity requires 90mm
- Only front panel is visible after install
- Hygienic no touch operation
- No fixed run time for maximum water saving
- Auto off after 1 minute if sensor obstructed
- Adjustable sensor distance 300-600mm
- Confirmation time of 1-2 seconds minimising false activation
- Battery only or mains power with battery back-up
- Water pressure range between 100-500kPa
- Water Inlet 15MM ½" G
- Single water feed pre-mix water
- Water temperature 1-50°
- Transformer cable (if used) approx. 1M