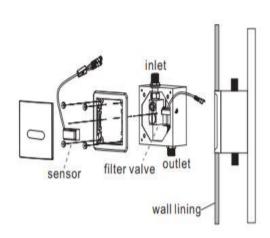

## **Specification Summary – ET2-20.5**

- Wall mounted sensor plate and spout
- 6 Star WELS
- Watermark
- Highly suitable for Commercial use
- Separate sensor plate makes it suitable for use with stainless steel washplanes/sinks
- Minimal Surfaces ideal for Hospitals, Clinics Laboratories and all public bathrooms
- Easy front panel access for maintenance
- Unit is recessed into wall cavity requires 90mm
- Only front panel is visible after install
- Hygienic no touch operation
- No fixed run time for maximum water saving
- Auto off after 1 minute if sensor obstructed
- Adjustable sensor distance 300-600mm
- Confirmation time of 1-2 seconds minimising false activation
- Battery only or mains power with battery back-up
- Water pressure range between 100-500kPa
- Water Inlet 15MM ½" G
- Single water feed pre-mix water
- Water temperature 1-50°
- Transformer cable (if used) approx. 1M