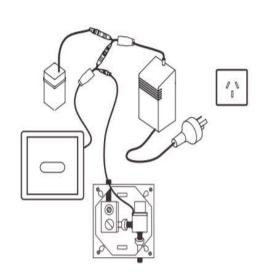

## **Specification Summary – ET2-20.5**

- Wall mounted sensor plate and spout
- 6 Star WELS
- Watermark
- Highly suitable for Commercial use
- Separate sensor plate makes it suitable for use with stainless steel washplanes/sinks
- Minimal Surfaces ideal for Hospitals, Clinics Laboratories and all public bathrooms
- Easy front panel access for maintenance
- Unit is recessed into wall cavity requires 90mm
- Only front panel is visible after install
- Hygienic no touch operation
- No fixed run time for maximum water saving
- Auto off after 1 minute if sensor obstructed
- Adjustable sensor distance 300-600mm
- Confirmation time of 1-2 seconds minimising false activation
- Battery only or mains power with battery back-up
- Water pressure range between 100-500kPa
- Water Inlet 15MM ½" G
- Single water feed pre-mix water
- Water temperature 1-50°
- Transformer cable (if used) approx. 1M