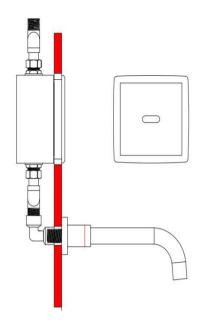

## **Specification Summary – ET2-20.5**

- Wall mounted sensor plate and spout
- 6 Star WELS
- Watermark
- Highly suitable for Commercial use
- Separate sensor plate makes it suitable for use with stainless steel washplanes/sinks
- Minimal Surfaces ideal for Hospitals, Clinics Laboratories and all public bathrooms
- Easy front panel access for maintenance
- Unit is recessed into wall cavity requires 90mm
- Only front panel is visible after install
- Hygienic no touch operation
- No fixed run time for maximum water saving
- Auto off after 1 minute if sensor obstructed
- Adjustable sensor distance 300-600mm
- Confirmation time of 1-2 seconds minimising false activation
- Battery only or mains power with battery back-up
- Water pressure range between 100-500kPa
- Water Inlet 15MM ½" G
- Single water feed pre-mix water
- Water temperature 1-50°
- Transformer cable (if used) approx. 1M