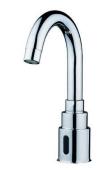

## **Specification Summary – ET2-24.4**

- 6 Star WELS
- Watermark
- High arch swivel spout highly suitable for Commercial use
- Basin Mounted
- Height approx. 256mm from base of tap to top of arch
- Clearance of approx. 183mm from outlet to base of tap
- Popular option for Utility, Clinical & Food preparation areas or where large containers need to be filled
- Hygienic no touch operation
- No fixed run time for maximum water saving
- Confirmation time of 1-2 seconds
- Auto off after 1 minute if sensor obstructed
- Self-adjusting forward-facing sensor
- Normally suitable for use with stainless steel sinks/troughs
- Battery only or mains power with battery back-up
- Water pressure range between 100-500kPa
- Water Inlet 15mm 1/2" G
- Single water feed pre-mix water (Mixing valve available to order if required, see ET-HCV)
- Water temperature 1-50°
- Flexi hose approx. 60cm long
- Sensor control cable from base of spout approx. 1M long
- Transformer cable (if used) approx. 1M