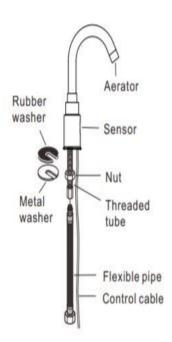

## **Specification Summary – ET2-24.4**

- 6 Star WELS
- Watermark
- High arch swivel spout highly suitable for Commercial use
- Basin Mounted
- Height approx. 256mm from base of tap to top of arch
- Clearance of approx. 183mm from outlet to base of tap
- Popular option for Utility, Clinical & Food preparation areas or where large containers need to be filled
- Hygienic no touch operation
- No fixed run time for maximum water saving
- Confirmation time of 1-2 seconds
- Auto off after 1 minute if sensor obstructed
- Self-adjusting forward-facing sensor
- Normally suitable for use with stainless steel sinks/troughs
- Battery only or mains power with battery back-up
- Water pressure range between 100-500kPa
- Water Inlet 15mm 1/2" G
- Single water feed pre-mix water (Mixing valve available to order if required, see ET-HCV)
- Water temperature 1-50°
- Flexi hose approx. 60cm long
- Sensor control cable from base of spout approx. 1M long
- Transformer cable (if used) approx. 1M