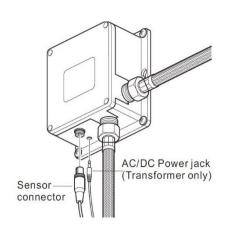

f approx. 183mm from outlet to base of tap
- Popular option for Utility, Clinical & Food preparation areas or where large containers need to be filled
- Hygienic no touch operation
- No fixed run time for maximum water saving
- Confirmation time of 1-2 seconds
- Auto off after 1 minute if sensor obstructed
- Self-adjusting forward-facing sensor
- Normally suitable for use with stainless steel sinks/troughs
- Battery only or mains power with battery back-up
- Water pressure range between 100-500kPa
- Water Inlet 15mm 1/2" G
- Single water feed pre-mix water (Mixing valve available to order if required, see ET-HCV)
- Water temperature 1-50°
- Flexi hose approx. 60cm long
- Sensor control cable from base of spout approx. 1M long
- Transformer cable (if used) approx. 1M

## **CONTROL BOX**