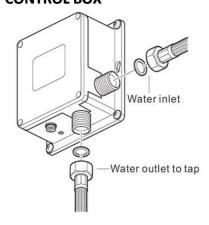

of approx. 183mm from outlet to base of tap
- Popular option for Utility, Clinical & Food preparation areas or where large containers need to be filled
- Hygienic no touch operation
- No fixed run time for maximum water saving
- Confirmation time of 1-2 seconds
- Auto off after 1 minute if sensor obstructed
- Self-adjusting forward-facing sensor
- Normally suitable for use with stainless steel sinks/troughs
- Battery only or mains power with battery back-up
- Water pressure range between 100-500kPa
- Water Inlet 15mm 1/2" G
- Single water feed pre-mix water (Mixing valve available to order if required, see ET-HCV)
- Water temperature 1-50°
- Flexi hose approx. 60cm long
- Sensor control cable from base of spout approx. 1M long
- Transformer cable (if used) approx. 1M

## **CONTROL BOX**