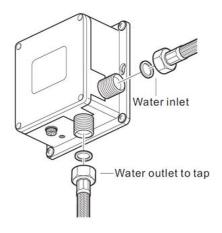

## Specification Summary – ET2-30.1

- 6 Star WELS
- Watermark
- Highly suitable for Commercial and Domestic use
- Deck mounted
- Tall classic 'r' spout at total height of 365mm
- Mid-point of sensor is 202mm from base of tap
- Ideal for use behind a deck mounted basin check sensor height against basin dimensions
- Hygienic no touch operation
- Confirmation time of 1-2 seconds
- No fixed run time for maximum water saving
- Auto off after 1 minute if sensor obstructed
- Self-adjusting forward-facing sensor
- Normally suitable for use with stainless steel sinks/troughs
- Battery only or mains power with battery back-up
- Water pressure range between 100-500kPa
- Water Inlet 15mm ½" G
- Single water feed pre-mix water (Mixing valve available to order if required, see ET-HCV)
- Water temperature 1-50°
- Flexi hose approx. 60cm long
- Sensor control cable from base of spout approx. 1M long
- Transformer cable (if used) approx. 1M