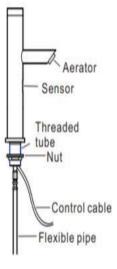

## Specification Summary – ET2-30.1

- 6 Star WELS
- Watermark
- Highly suitable for Commercial and Domestic use
- Deck mounted
- Tall classic 'r' spout at total height of 365mm
- Mid-point of sensor is 202mm from base of tap
- Ideal for use behind a deck mounted basin check sensor height against basin dimensions
- Hygienic no touch operation
- Confirmation time of 1-2 seconds
- No fixed run time for maximum water saving
- Auto off after 1 minute if sensor obstructed
- Self-adjusting forward-facing sensor
- Normally suitable for use with stainless steel sinks/troughs
- Battery only or mains power with battery back-up
- Water pressure range between 100-500kPa
- Water Inlet 15mm ½" G
- Single water feed pre-mix water (Mixing valve available to order if required, see ET-HCV)
- Water temperature 1-50°
- Flexi hose approx. 60cm long
- Sensor control cable from base of spout approx. 1M long
- Transformer cable (if used) approx. 1M