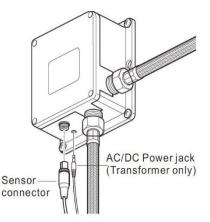

tal height of 365mm
- Mid-point of sensor is 202mm from base of tap
- Ideal for use behind a deck mounted basin check sensor height against basin dimensions
- Hygienic no touch operation
- Confirmation time of 1-2 seconds
- No fixed run time for maximum water saving
- Auto off after 1 minute if sensor obstructed
- Self-adjusting forward-facing sensor
- Normally suitable for use with stainless steel sinks/troughs
- Battery only or mains power with battery back-up
- Water pressure range between 100-500kPa
- Water Inlet 15mm ½" G
- Single water feed pre-mix water (Mixing valve available to order if required, see ET-HCV)
- Water temperature 1-50°
- Flexi hose approx. 60cm long
- Sensor control cable from base of spout approx. 1M long
- Transformer cable (if used) approx. 1M

## CONTROL BOX