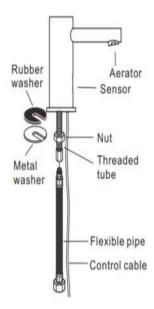

## Specification Summary – ET2-30.3

- 6 Star WELS
- Watermark
- Highly suitable for Commercial and Domestic use
- Basin mounted
- Stylish oval based pillar design
- Hygienic no touch operation
- No fixed run time for maximum water saving
- Confirmation time of 1-2 seconds
- Auto off after 1 minute if sensor obstructed
- Self-adjusting forward-facing sensor
- Normally suitable for use with stainless steel sinks/troughs
- Battery only or mains power with battery back-up
- Water pressure range between 100-500kPa
- Water Inlet 15mm ½" G
- Single water feed pre-mix water (Mixing valve available to order if required, see ET-HCV)
- Water temperature  $1-50^{\circ}$
- Flexi hose approx. 60cm long
- Sensor control cable from base of spout approx. 1M long
- Transformer cable (if used) approx. 1M