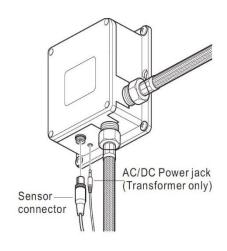

mary – ET2-30.5**

- 6 Star WELS
- Watermark
- Highly suitable for Commercial and Domestic use
- Basin or Deck mounted
- Medium height classic 'r' spout
- Hygienic no touch operation
- No fixed run time for maximum water saving
- Confirmation time of 1-2 seconds
- Auto off after 1 minute if sensor obstructed
- Self-adjusting forward-facing sensor
- Normally suitable for use with stainless steel sinks/troughs
- Battery only or mains power with battery back-up
- Water pressure range between 100-500kPa
- Water Inlet 15mm ½" G
- Single water feed pre-mix water (Mixing valve available to order if required, see ET-HCV)
- Water temperature 1-50°
- Flexi hose approx. 60cm long
- Sensor control cable from base of spout approx. 1M long
- Transformer cable (if used) approx. 1M

## **CONTROL BOX**