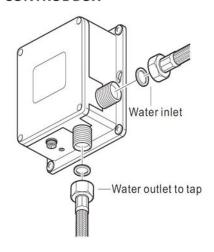

ummary – ET2-30.5**

- 6 Star WELS
- Watermark
- Highly suitable for Commercial and Domestic use
- Basin or Deck mounted
- Medium height classic 'r' spout
- Hygienic no touch operation
- No fixed run time for maximum water saving
- Confirmation time of 1-2 seconds
- Auto off after 1 minute if sensor obstructed
- Self-adjusting forward-facing sensor
- Normally suitable for use with stainless steel sinks/troughs
- Battery only or mains power with battery back-up
- Water pressure range between 100-500kPa
- Water Inlet 15mm ½" G
- Single water feed pre-mix water (Mixing valve available to order if required, see ET-HCV)
- Water temperature 1-50°
- Flexi hose approx. 60cm long
- Sensor control cable from base of spout approx. 1M long
- Transformer cable (if used) approx. 1M

## **CONTROL BOX**