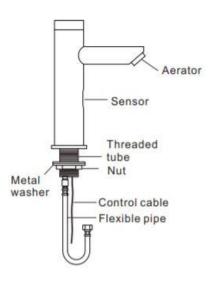

## **Specification Summary – ET2-30.5**

- 6 Star WELS
- Watermark
- Highly suitable for Commercial and Domestic use
- Basin or Deck mounted
- Medium height classic 'r' spout
- Hygienic no touch operation
- No fixed run time for maximum water saving
- Confirmation time of 1-2 seconds
- Auto off after 1 minute if sensor obstructed
- Self-adjusting forward-facing sensor
- Normally suitable for use with stainless steel sinks/troughs
- Battery only or mains power with battery back-up
- Water pressure range between 100-500kPa
- Water Inlet 15mm ½" G
- Single water feed pre-mix water (Mixing valve available to order if required, see ET-HCV)
- Water temperature 1-50°
- Flexi hose approx. 60cm long
- Sensor control cable from base of spout approx. 1M long
- Transformer cable (if used) approx. 1M