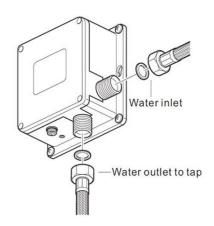

## **Specification Summary – ET2-31S**

- 6 Star WELS
- Watermark
- Highly suitable for Commercial and Domestic use
- Basin Mounted
- Hygienic no touch operation
- No fixed run time for maximum water saving
- Confirmation time of 1-2 seconds
- Auto off after 1 minute if sensor obstructed
- Self-adjusting forward-facing sensor
- Normally suitable for use with stainless steel sinks/troughs
- Battery only or mains power with battery back-up
- Water pressure range between 100-500kPa
- Water Inlet 15mm ½" G
- Single water feed pre-mix water (Mixing valve available to order if required, see ET-HCV)
- Water temperature 1-50°
- Flexi hose approx. 60cm long
- Sensor control cable from base of spout approx. 1M long
- Transformer cable (if used) approx. 1M

## **CONTROL BOX**







## **TAP PARTS**