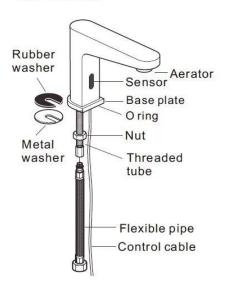

# **Specification Summary – ET2-31S**

- 6 Star WELS
- Watermark
- Highly suitable for Commercial and Domestic use
- Basin Mounted
- Hygienic no touch operation
- No fixed run time for maximum water saving
- Confirmation time of 1-2 seconds
- Auto off after 1 minute if sensor obstructed
- Self-adjusting forward-facing sensor
- Normally suitable for use with stainless steel sinks/troughs
- Battery only or mains power with battery back-up
- Water pressure range between 100-500kPa
- Water Inlet 15mm ½" G
- Single water feed pre-mix water (Mixing valve available to order if required, see ET-HCV)
- Water temperature 1-50°
- Flexi hose approx. 60cm long
- Sensor control cable from base of spout approx. 1M long
- Transformer cable (if used) approx. 1M

## **CONTROL BOX**







## **TAP PARTS**