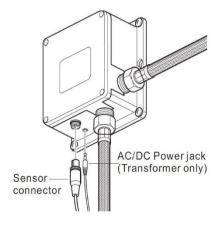

## **Specification Summary – ET2-31S**

- 6 Star WELS
- Watermark
- Highly suitable for Commercial and Domestic use
- Basin Mounted
- Hygienic no touch operation
- No fixed run time for maximum water saving
- Confirmation time of 1-2 seconds
- Auto off after 1 minute if sensor obstructed
- Self-adjusting forward-facing sensor
- Normally suitable for use with stainless steel sinks/troughs
- Battery only or mains power with battery back-up
- Water pressure range between 100-500kPa
- Water Inlet 15mm ½" G
- Single water feed pre-mix water (Mixing valve available to order if required, see ET-HCV)
- Water temperature 1-50°
- Flexi hose approx. 60cm long
- Sensor control cable from base of spout approx. 1M long
- Transformer cable (if used) approx. 1M

## **CONTROL BOX**







## **TAP PARTS**