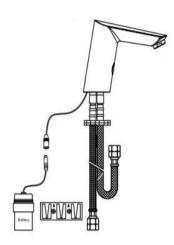

## **Specification Summary – ET2-56**

- 6 Star WELS
- Watermark
- Highly suitable for Commercial and Domestic use
- Basin mounted
- Built in mixer
- Hot & Cold water feed no need to pre-mix water
- Hygienic no touch operation
- No fixed run time for maximum water saving
- Confirmation time of 1-2 seconds
- Auto off after 1 minute if sensor obstructed
- Self-adjusting forward-facing sensor
- Manual sensor reset function
- Battery only or mains power with battery back-up
- Water pressure range between 100-500kPa
- Ensure even water pressure for optimum function
- Water Inlet 15mm ½" G
- Built in scald protection automatically feeds 5% cold into hot feed for safety
- Ensure supply lines are thoroughly flushed prior to install tap more susceptible to fine particle debris than a single feed tap
- Water temperature  $1-50^{\circ}$
- Transformer cable (if used) approx. 1M