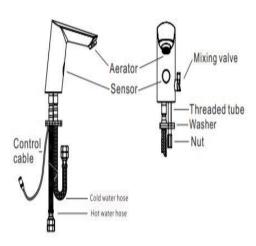

## **Specification Summary – ET2-56**

- 6 Star WELS
- Watermark
- Highly suitable for Commercial and Domestic use
- Basin mounted
- Built in mixer
- Hot & Cold water feed no need to pre-mix water
- Hygienic no touch operation
- No fixed run time for maximum water saving
- Confirmation time of 1-2 seconds
- Auto off after 1 minute if sensor obstructed
- Self-adjusting forward-facing sensor
- Manual sensor reset function
- Battery only or mains power with battery back-up
- Water pressure range between 100-500kPa
- Ensure even water pressure for optimum function
- Water Inlet 15mm ½" G
- Built in scald protection automatically feeds 5% cold into hot feed for safety
- Ensure supply lines are thoroughly flushed prior to install tap more susceptible to fine particle debris than a single feed tap
- Water temperature  $1-50^{\circ}$
- Transformer cable (if used) approx. 1M