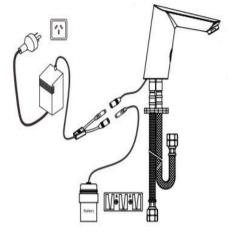

## **Specification Summary – ET2-56**

- 6 Star WELS
- Watermark
- Highly suitable for Commercial and Domestic use
- Basin mounted
- Built in mixer
- Hot & Cold water feed no need to pre-mix water
- Hygienic no touch operation
- No fixed run time for maximum water saving
- Confirmation time of 1-2 seconds
- Auto off after 1 minute if sensor obstructed
- Self-adjusting forward-facing sensor
- Manual sensor reset function
- Battery only or mains power with battery back-up
- Water pressure range between 100-500kPa
- Ensure even water pressure for optimum function
- Water Inlet 15mm ½" G
- Built in scald protection automatically feeds 5% cold into hot feed for safety
- Ensure supply lines are thoroughly flushed prior to install tap more susceptible to fine particle debris than a single feed tap
- Water temperature  $1-50^{\circ}$
- Transformer cable (if used) approx. 1M