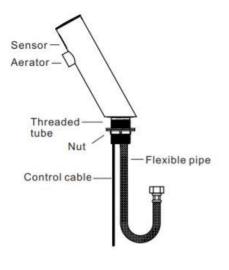

## **Specification Summary – ET2-97**

- 6 Star WELS
- Watermark
- Highly suitable for Commercial and Domestic use
- Basin mounted
- Stylish brushed stainless-steel finish
- Hygienic no touch operation
- No fixed run time for maximum water saving
- Confirmation time of 1-2 seconds
- Auto off after 1 minute if sensor obstructed
- Self-adjusting sensor
- Battery only or mains power with battery back-up
- Water pressure range between 100-500kPa
- Water Inlet 15mm ½" G
- Single water feed pre-mix water (Mixing valve available to order if required, see ET-HCV)
- Water temperature 1-50°
- Flexi hose approx. 60cm long
- Sensor control cable from base of spout approx. 1M long
- Transformer cable (if used) approx. 1M