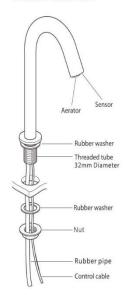

## <u>Specification Summary – ET2-OL24.1</u>

- 6 Star WELS
- Watermark
- Highly suitable for Commercial and Domestic use
- Basin or Deck mounted
- Hygienic no touch operation
- No fixed run time for maximum water saving
- Auto off after 1 minute if sensor obstructed
- Confirmation time of 1-2 seconds
- Self-adjusting sensor at water outlet
- Low sensitivity to reflective surfaces more suitable for use with stainless steel sinks/troughs
- Sensor re-set function
- Battery only or mains power with battery back-up
- Water pressure range between 100-500kPa
- Water Inlet 15mm ½" G
- Single water feed pre-mix water (Mixing valve available to order if required, see ET-HCV)
- Water temperature 1-50°
- Water hose from base of spout approx. 1.1M
- Sensor control cable from base of spout approx.
  1.3M long (including control box connector lead)
- Transformer cable (if used) approx. 1M