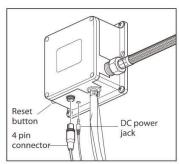

mounted
- Hygienic no touch operation
- No fixed run time for maximum water saving
- Auto off after 1 minute if sensor obstructed
- Confirmation time of 1-2 seconds
- Self-adjusting sensor at water outlet
- Low sensitivity to reflective surfaces more suitable for use with stainless steel sinks/troughs
- Sensor re-set function
- Battery only or mains power with battery back-up
- Water pressure range between 100-500kPa
- Water Inlet 15mm ½" G
- Single water feed pre-mix water (Mixing valve available to order if required, see ET-HCV)
- Water temperature 1-50°
- Water hose from base of spout approx. 1.1M
- Sensor control cable from base of spout approx.
  1.3M long (including control box connector lead)
- Transformer cable (if used) approx. 1M



## **BENCH MOUNTED**



## **CONTROL BOX**