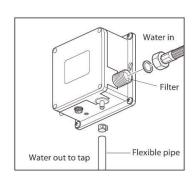

ck mounted
- Hygienic no touch operation
- No fixed run time for maximum water saving
- Auto off after 1 minute if sensor obstructed
- Confirmation time of 1-2 seconds
- Self-adjusting sensor at water outlet
- Low sensitivity to reflective surfaces more suitable for use with stainless steel sinks/troughs
- Sensor re-set function
- Battery only or mains power with battery back-up
- Water pressure range between 100-500kPa
- Water Inlet 15mm ½" G
- Single water feed pre-mix water (Mixing valve available to order if required, see ET-HCV)
- Water temperature 1-50°
- Water hose from base of spout approx. 1.1M
- Sensor control cable from base of spout approx.
  1.3M long (including control box connector lead)
- Transformer cable (if used) approx. 1M



## **BENCH MOUNTED**



## **CONTROL BOX**