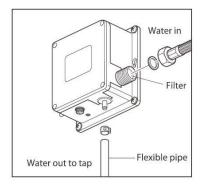

## **CONTROL BOX**

Contact Us: Australia – 1300 530 883 or <u>info@enviro-tech.com.au</u> New Zealand – 0800 2 ENVIRO or <u>info@enviro-tech.co.nz</u>

## NOTE: DO NOT FIX THE CABLE.