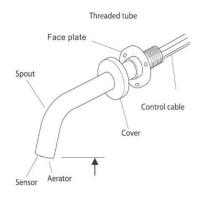

## WALL MOUNTED

- 6 Star WELS
- Watermark
- Highly suitable for Commercial and Domestic use
- Can be front fixed for easy install where in-wall space is limited
- Hygienic no touch operation
- No fixed run time for maximum water saving
- Confirmation time of 1-2 seconds
- Auto off after 1 minute if sensor obstructed
- Self-adjusting sensor at water outlet
- Low sensitivity to reflective surfaces more suitable for use with stainless steel sinks/troughs
- Install at minimum height of 250mm from sensor to bottom of sink
- Sensor re-set function
- Battery only or mains power with battery back-up
- Water pressure range between 100-500kPa
- Water Inlet 15mm ½" G
- Single water feed pre-mix water (Mixing valve available to order if required, see ET-HCV)
- Water temperature  $1-50^{\circ}$
- Water hose from rear of spout approx. 1.3M
- Sensor control cable from rear of spout approx.
  1.5M long (including control box connector lead)
- Transformer cable (if used) approx. 1M