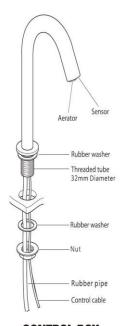

## <u>Specification Summary – ET2-GLD24.1</u>

- 6 Star WELS
- Watermark
- Highly suitable for Commercial and Domestic use
- Basin or Deck mounted
- Hygienic no touch operation
- No fixed run time for maximum water saving
- Confirmation time of 1-2 seconds
- Auto off after 1 minute if sensor obstructed
- Self-adjusting sensor at water outlet
- Low sensitivity to reflective surfaces more suitable for use with stainless steel sinks/troughs
- Sensor re-set function
- Battery only or mains power with battery back-up
- Water pressure range between 100-500kPa
- Water Inlet 15mm ½" G
- Single water feed pre-mix water (Mixing valve available to order if required, see ET-HCV)
- Water temperature 1-50°
- Water hose from base of spout approx. 1.1M
- Sensor control cable from base of spout approx.
  1.3M long (including control box connector lead)
- Transformer cable (if used) approx. 1M

## **CONTROL BOX**