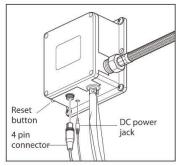

## <u>Specification Summary – ET2-GLD24.1</u>

- 6 Star WELS
- Watermark
- Highly suitable for Commercial and Domestic use
- Basin or Deck mounted
- Hygienic no touch operation
- No fixed run time for maximum water saving
- Confirmation time of 1-2 seconds
- Auto off after 1 minute if sensor obstructed
- Self-adjusting sensor at water outlet
- Low sensitivity to reflective surfaces more suitable for use with stainless steel sinks/troughs
- Sensor re-set function
- Battery only or mains power with battery back-up
- Water pressure range between 100-500kPa
- Water Inlet 15mm ½" G
- Single water feed pre-mix water (Mixing valve available to order if required, see ET-HCV)
- Water temperature 1-50°
- Water hose from base of spout approx. 1.1M
- Sensor control cable from base of spout approx.
  1.3M long (including control box connector lead)
- Transformer cable (if used) approx. 1M

## **CONTROL BOX**