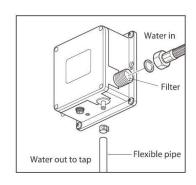

## <u>Specification Summary – ET2-GLD24.1</u>

- 6 Star WELS
- Watermark
- Highly suitable for Commercial and Domestic use
- Basin or Deck mounted
- Hygienic no touch operation
- No fixed run time for maximum water saving
- Confirmation time of 1-2 seconds
- Auto off after 1 minute if sensor obstructed
- Self-adjusting sensor at water outlet
- Low sensitivity to reflective surfaces more suitable for use with stainless steel sinks/troughs
- Sensor re-set function
- Battery only or mains power with battery back-up
- Water pressure range between 100-500kPa
- Water Inlet 15mm ½" G
- Single water feed pre-mix water (Mixing valve available to order if required, see ET-HCV)
- Water temperature 1-50°
- Water hose from base of spout approx. 1.1M
- Sensor control cable from base of spout approx.
  1.3M long (including control box connector lead)
- Transformer cable (if used) approx. 1M

## **CONTROL BOX**