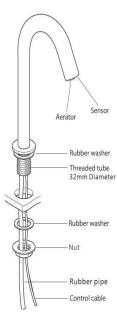

use
- Basin or Deck mounted
- Hygienic no touch operation
- No fixed run time for maximum water saving
- Confirmation time of 1-2 seconds
- Auto off after 1 minute is sensor obstructed
- Self-adjusting sensor at water outlet
- Low sensitivity to reflective surfaces more suitable for use with stainless steel sinks/troughs
- Sensor re-set function
- Battery only or mains power with battery back-up
- Water pressure range between 100-500kPa
- Water Inlet 15mm ½" G
- Single water feed pre-mix water (Mixing valve available to order if required, see ET-HCV)
- Water temperature  $1-50^{\circ}$
- Water hose from base of spout approx. 1.1M
- Sensor control cable from base of spout approx.
  1.3M long (including control box connector lead)
- Transformer cable (if used) approx. 1M

## BENCH MOUNTED



## **CONTROL BOX**