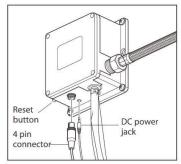

nted
- Hygienic no touch operation
- No fixed run time for maximum water saving
- Confirmation time of 1-2 seconds
- Auto off after 1 minute is sensor obstructed
- Self-adjusting sensor at water outlet
- Low sensitivity to reflective surfaces more suitable for use with stainless steel sinks/troughs
- Sensor re-set function
- Battery only or mains power with battery back-up
- Water pressure range between 100-500kPa
- Water Inlet 15mm ½" G
- Single water feed pre-mix water (Mixing valve available to order if required, see ET-HCV)
- Water temperature  $1-50^{\circ}$
- Water hose from base of spout approx. 1.1M
- Sensor control cable from base of spout approx.
  1.3M long (including control box connector lead)
- Transformer cable (if used) approx. 1M

## BENCH MOUNTED



## **CONTROL BOX**