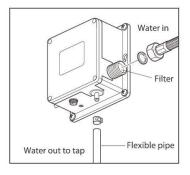

ounted
- Hygienic no touch operation
- No fixed run time for maximum water saving
- Confirmation time of 1-2 seconds
- Auto off after 1 minute is sensor obstructed
- Self-adjusting sensor at water outlet
- Low sensitivity to reflective surfaces more suitable for use with stainless steel sinks/troughs
- Sensor re-set function
- Battery only or mains power with battery back-up
- Water pressure range between 100-500kPa
- Water Inlet 15mm ½" G
- Single water feed pre-mix water (Mixing valve available to order if required, see ET-HCV)
- Water temperature  $1-50^{\circ}$
- Water hose from base of spout approx. 1.1M
- Sensor control cable from base of spout approx.
  1.3M long (including control box connector lead)
- Transformer cable (if used) approx. 1M

## BENCH MOUNTED



## **CONTROL BOX**