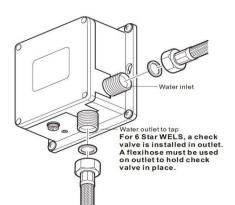

## **Specification Summary – ET2-SE**

- Wall mounted sensor eye
- 6 Star WELS (when paired with an Enviro-Tech spout)
- Watermark
- Highly suitable for Commercial and Domestic use
- Ideal for use in all bathrooms and with stainless steel washplanes/sinks
- Hygienic no touch operation
- Front access mounting for easy installation
- Confirmation time of 1-2 seconds
- Standard eye no fixed run time for maximum water saving (specify ET2-SE)
- Alternative option as per standard eye and with additional swipe on/off setting (specify ET2-SE.2)
- Auto off after 1 minute if sensor obstructed
- Sensor distance set at 300mm (adjustable with remote control, purchased separately (ET2-SERC))
- Battery only or mains power with battery back-up
- Water pressure range between 50-500kPa
- Water Inlet 15mm ½" G
- Single water feed pre-mix water (Mixing valve available to order if required, see ET-HCV)
- Water temperature 1-50°
- Sensor control cable approx. 1.5M long
- Transformer cable (if used) approx. 1M

## **CONTROL BOX**

(NB. Hoses not supplied)