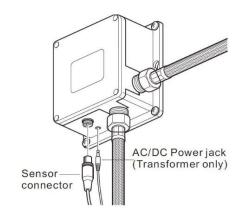

## **Specification Summary – ET2-SE**

- Wall mounted sensor eye
- 6 Star WELS (when paired with an Enviro-Tech spout)
- Watermark
- Highly suitable for Commercial and Domestic use
- Ideal for use in all bathrooms and with stainless steel washplanes/sinks
- Hygienic no touch operation
- Front access mounting for easy installation
- Confirmation time of 1-2 seconds
- Standard eye no fixed run time for maximum water saving (specify ET2-SE)
- Alternative option as per standard eye and with additional swipe on/off setting (specify ET2-SE.2)
- Auto off after 1 minute if sensor obstructed
- Sensor distance set at 300mm (adjustable with remote control, purchased separately (ET2-SERC))
- Battery only or mains power with battery back-up
- Water pressure range between 50-500kPa
- Water Inlet 15mm ½" G
- Single water feed pre-mix water (Mixing valve available to order if required, see ET-HCV)
- Water temperature 1-50°
- Sensor control cable approx. 1.5M long
- Transformer cable (if used) approx. 1M

## **CONTROL BOX**

(NB. Hoses not supplied)