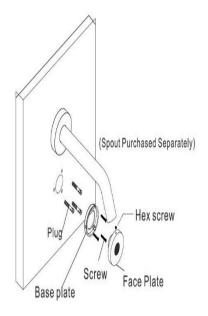

s
- Hygienic no touch operation
- Front access mounting for easy installation
- Confirmation time of 1-2 seconds
- Standard eye no fixed run time for maximum water saving (specify ET2-SE)
- Alternative option as per standard eye and with additional swipe on/off setting (specify ET2-SE.2)
- Auto off after 1 minute if sensor obstructed
- Sensor distance set at 300mm (adjustable with remote control, purchased separately (ET2-SERC))
- Battery only or mains power with battery back-up
- Water pressure range between 50-500kPa
- Water Inlet 15mm ½" G
- Single water feed pre-mix water (Mixing valve available to order if required, see ET-HCV)
- Water temperature 1-50°
- Sensor control cable approx. 1.5M long
- Transformer cable (if used) approx. 1M

## **CONTROL BOX**



(NB. Hoses not supplied)