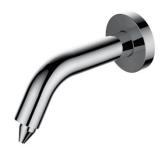

## Specification Summary – ET2-20.4SD

- Highly suitable for Commercial and Domestic use
- Wall Mounted Soap Dispenser
- Hygienic no touch operation
- Rear fixed
- Operate as battery only or mains power with battery back-up (transformer supplied as standard)
- Soap bottle measure 1.6-2L
- Suitable for free-flowing liquid soap only viscosity - 100-3500cp (mpA.s)
- Ambient temperature
- Induction distance 0-8cm
- Quantity of soap dispensed <2ml per use (on setting 4)
- Run time is adjustable from pump
- Mount soap bottle/pump vertically under sink and ensure good access for filling and maintenance
- Soap hose from rear of spout approx. 1M
- Sensor control cable from rear of spout approx. 1.2M long (including pump connector lead)
- Transformer cable approx. 2.5M (including connecting plugs)
- Regular maintenance flushing and cleaning to remove dried and thickened soap is recommended – how often depends on usage and the environment. Performing regular maintenance will enhance pump longevity.