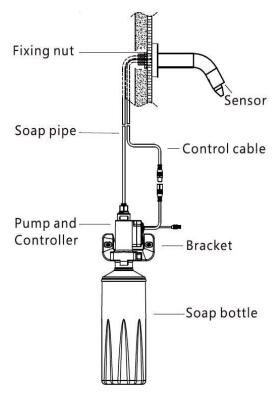

## Specification Summary – ET2-20.4SD

- Highly suitable for Commercial and Domestic use
- Wall Mounted Soap Dispenser
- Hygienic no touch operation
- Rear fixed
- Operate as battery only or mains power with battery back-up (transformer supplied as standard)
- Soap bottle measure 1.6-2L
- Suitable for free-flowing liquid soap only viscosity - 100-3500cp (mpA.s)
- Ambient temperature
- Induction distance 0-8cm
- Quantity of soap dispensed <2ml per use (on setting 4)
- Run time is adjustable from pump
- Mount soap bottle/pump vertically under sink and ensure good access for filling and maintenance
- Soap hose from rear of spout approx. 1M
- Sensor control cable from rear of spout approx. 1.2M long (including pump connector lead)
- Transformer cable approx. 2.5M (including connecting plugs)
- Regular maintenance flushing and cleaning to remove dried and thickened soap is recommended – how often depends on usage and the environment. Performing regular maintenance will enhance pump longevity.