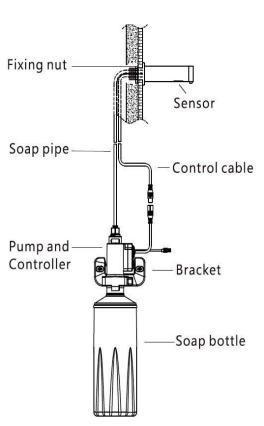

## **Specification Summary – ET2-20SD**

- Wall Mounted Soap Dispenser
- Highly suitable for Commercial and Domestic use
- Hygienic no touch operation
- Rear fixed
- Operate as battery only or mains power with battery back-up (transformer supplied as standard)
- Soap bottle measure 1.6-2L
- Suitable for free-flowing liquid soap only viscosity - 100-3500cp (mpA.s)
- Ambient temperature
- Induction distance 0-8cm
- Quantity of soap dispensed <2ml per use (on setting 4)
- Run time is adjustable from pump
- Mount soap bottle/pump vertically under sink and ensure good access for filling and maintenance
- Soap hose from rear of spout approx. 1M
- Sensor control cable from rear of spout approx. 1.2M long (including pump connector lead)
- Transformer cable approx. 2.5M (including connecting plugs)
- Regular maintenance flushing and cleaning to remove dried and thickened soap is recommended – how often depends on usage and the environment. Performing regular maintenance will enhance pump longevity.