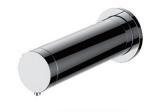

## **Specification Summary – ET2-20SD**

- Wall Mounted Soap Dispenser
- Highly suitable for Commercial and Domestic use
- Hygienic no touch operation
- Rear fixed
- Operate as battery only or mains power with battery back-up (transformer supplied as standard)
- Soap bottle measure 1.6-2L
- Suitable for free-flowing liquid soap only viscosity - 100-3500cp (mpA.s)
- Ambient temperature
- Induction distance 0-8cm
- Quantity of soap dispensed <2ml per use (on setting 4)
- Run time is adjustable from pump
- Mount soap bottle/pump vertically under sink and ensure good access for filling and maintenance
- Soap hose from rear of spout approx. 1M
- Sensor control cable from rear of spout approx. 1.2M long (including pump connector lead)
- Transformer cable approx. 2.5M (including connecting plugs)
- Regular maintenance flushing and cleaning to remove dried and thickened soap is recommended – how often depends on usage and the environment. Performing regular maintenance will enhance pump longevity.